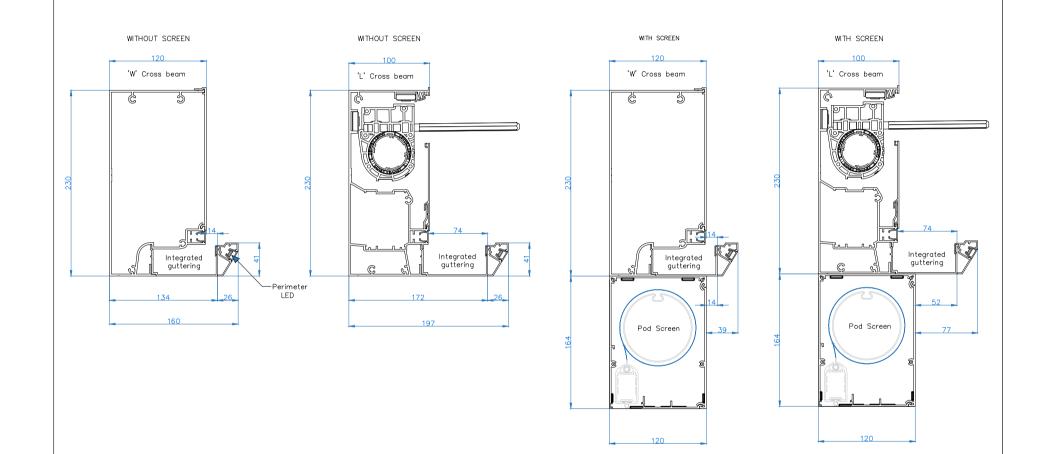

|   | Drawing Name: Prestig           | e Pod Main Cross E | Beam Section |
|---|---------------------------------|--------------------|--------------|
|   | Drawing Number: CB/OLP/PRE/MCBS |                    |              |
| n | Date: 30/05/2022                | Scale: NTS         | Drawn By: CB |