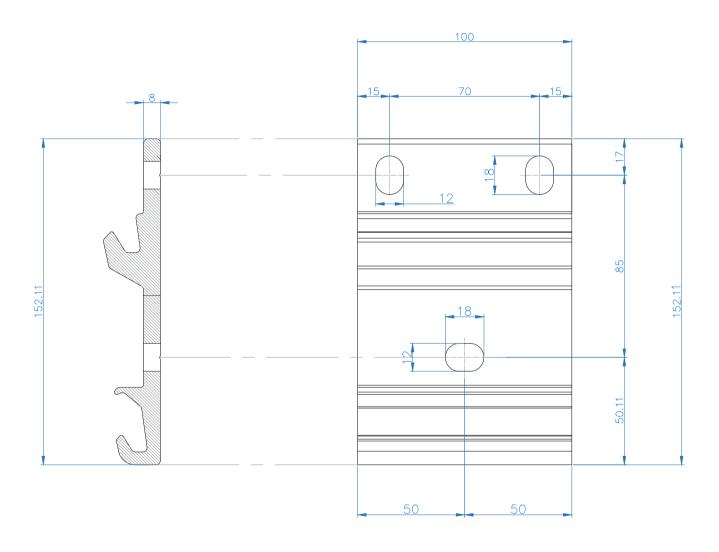

All dimensions are shown in millimetres unless otherwise stated

It is Caribbean Blinds UK Ltd policy to continuously develop and improve our products. We therefore reserve the right to modify or change the detail/design at our discretion and without prior notice. This drawing is the copyright and sole property of Caribbean Blinds UK Ltd. The design/information is private and confidential. It must not be copied, exhibited or communicated to third parties for any purpose other than that for which it was issued without the written consent of Caribbean Blinds UK Ltd.

| Drawing Name: Tortola Face Fix Bracket (100mm) |            |              |
|------------------------------------------------|------------|--------------|
| Drawing Number: CB/FAA/TOR/FFB                 |            | Rev:         |
| Date: 19/04/2022                               | Scale: NTS | Drawn By: CB |