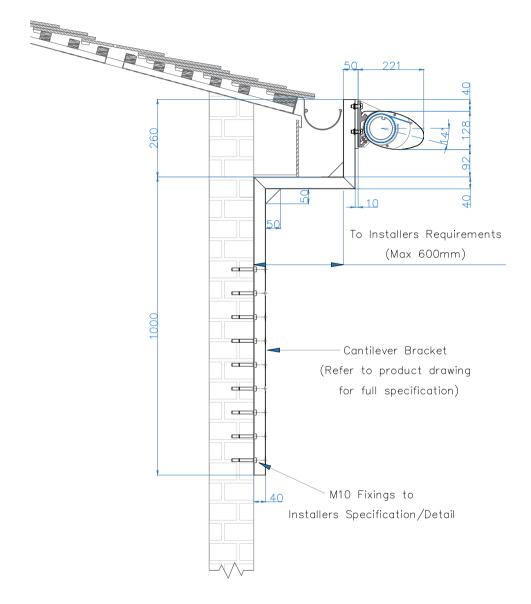

Drawing Name: Tortola Mounting Detail — Cantilever Bracket

| on<br>ed<br>:han<br>of | Drawing Number: CB/FAA/TOR/MD-CB |            | Rev:         |
|------------------------|----------------------------------|------------|--------------|
|                        | Date: 19/04/2022                 | Scale: NTS | Drawn By: CB |