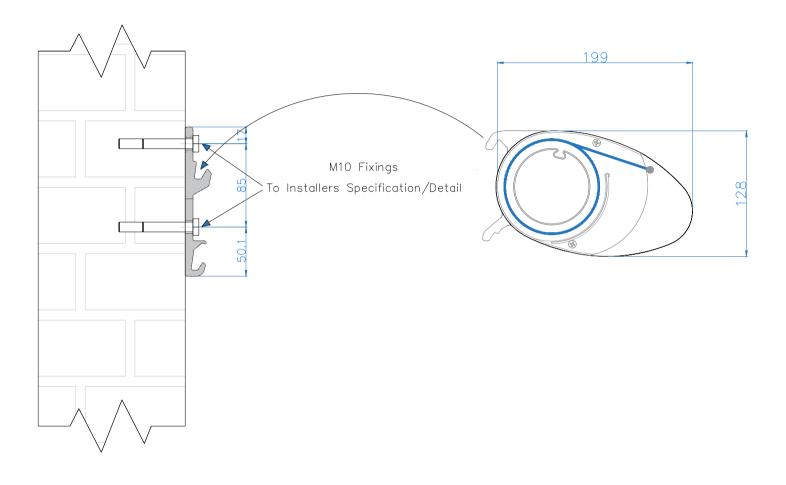

Awning weighs c.12kg per metre width

Retracting force (load) per fixing bracket = 370kg

All dimensions are shown in millimetres unless otherwise stated

| Tel: 0344 800 1947        |                          |  |
|---------------------------|--------------------------|--|
| info@cbsolarshading.co.uk | www.cbsolarshading.co.uk |  |
| HEAD OFFICE, FACTORY & S  |                          |  |