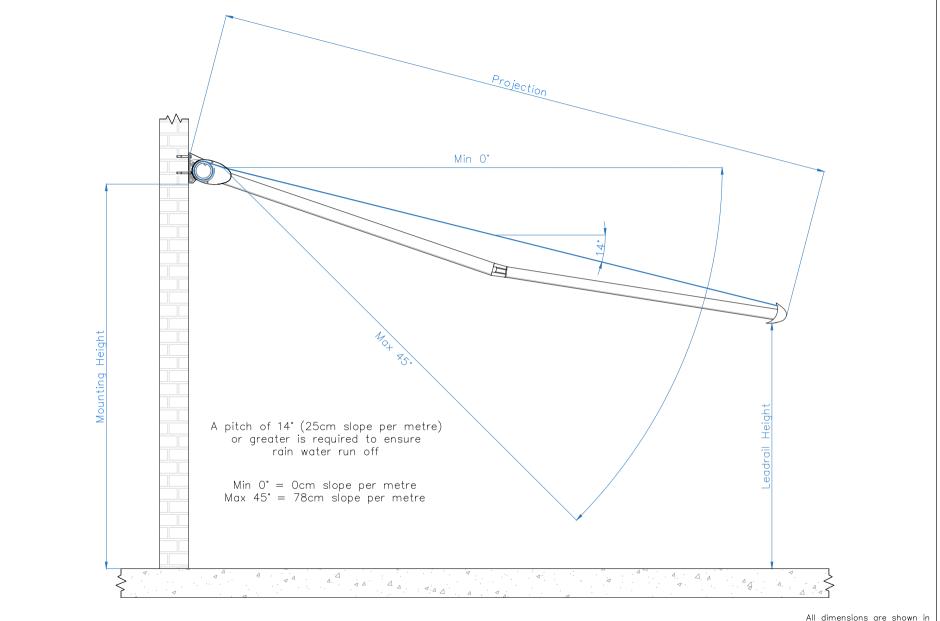

millimetres unless otherwise stated

| Tel: 0344 800 1947                                                                    |                          | It is Caribbean Blinds UK Ltd policy to continuously develop<br>and improve our products. We therefore reserve the right to                           | Drawing Name: Tortola Pitch (Angle) Adj — Face Fix |              |              |
|---------------------------------------------------------------------------------------|--------------------------|-------------------------------------------------------------------------------------------------------------------------------------------------------|----------------------------------------------------|--------------|--------------|
| info@cbsolarshading.co.uk                                                             | www.cbsolarshading.co.uk | modify or change the detail/design at our discretion and<br>without prior notice. This drawing is the copyright and sole                              | Drawing Number: CB/FAA/TOR/PA-FF Rev:              |              | Rev:         |
| HEAD OFFICE, FACTORY & SHOWSITE<br>Woodhall Business Park, Sudbury, Suffolk, CO10 1WH |                          | property of Caribbean Blinds UK Ltd. The design/information<br>is private and confidential. It must not be copied, exhibited                          | ,                                                  | AA/TOR/PA-FF | Kev.         |
|                                                                                       |                          | or communicated to third parties for any purpose other than<br>that for which it was issued without the written consent of<br>Caribbean Binds UK Ltd. | Date: 19/04/2022                                   | Scale: NTS   | Drawn By: CB |