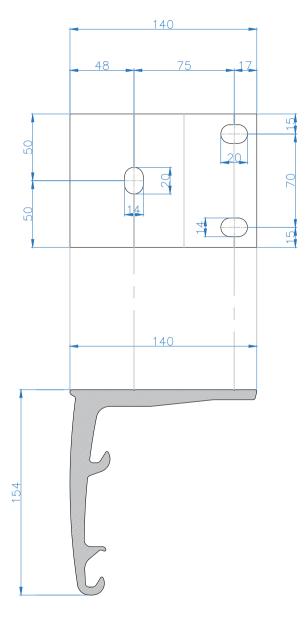

All dimensions are shown in millimetres unless otherwise stated

Woodhall Business Park, Sudbury, Suffolk, CO10 1WH

It is Caribbean Blinds UK Ltd policy to continuously develop and improve our products. We therefore reserve the right to modify or change the detail/design at our discretion and without prior notice. This drawing is the copyright and sole property of Caribbean Blinds UK Ltd. The design/information is private and confidential. It must not be copied, exhibited or communicated to third parties for any purpose other than that for which it was issued without the written consent of Caribbean Blinds UK Ltd.

| Drawing Name: Tortola Face Fix Bracket (100mm) |            |              |
|------------------------------------------------|------------|--------------|
| Drawing Number: CB/FAA/TOR/FFB                 |            | Rev:         |
| Date: 19/04/2022                               | Scale: NTS | Drawn By: CB |