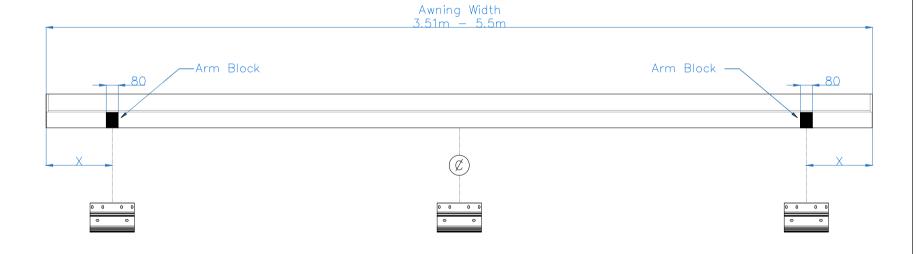

Refer to specification manual for "X" position

All dimensions are shown in millimetres unless otherwise stated

Drawn By: CB

Tel: 0344 800 1947

info@cbsolarshading.co.uk www.cbsolarshading.co.uk

HEAD OFFICE, FACTORY & SHOWSITE

|   | Drawing Name: Cuba Arm & Bracket Positions |      |  |
|---|--------------------------------------------|------|--|
|   | Up to 5.5m Wide                            |      |  |
|   | Drawing Number: CB/FAA/CUB/ABP-55          | Rev: |  |
| 2 |                                            |      |  |