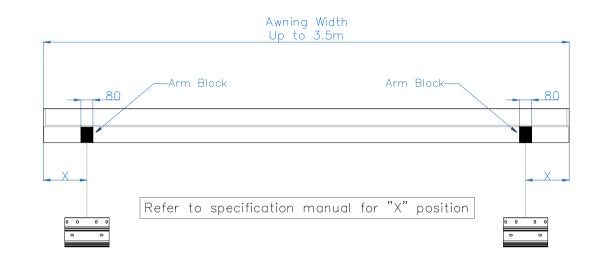

Refer to specification manual for "X" position

All dimensions are shown in millimetres unless otherwise stated

Drawn By: CB

Tel: 0344 800 1947

info@cbsolarshading.co.uk www.cbsolarshading.co.uk

HEAD OFFICE, FACTORY & SHOWSITE

|   | Drawing Name: Cuba Arm & Bracket Positions |      |  |
|---|--------------------------------------------|------|--|
|   | Up to 5.5m Wide                            |      |  |
|   | Drawing Number: CB/FAA/CUB/ABP-55          | Rev: |  |
| 2 |                                            |      |  |