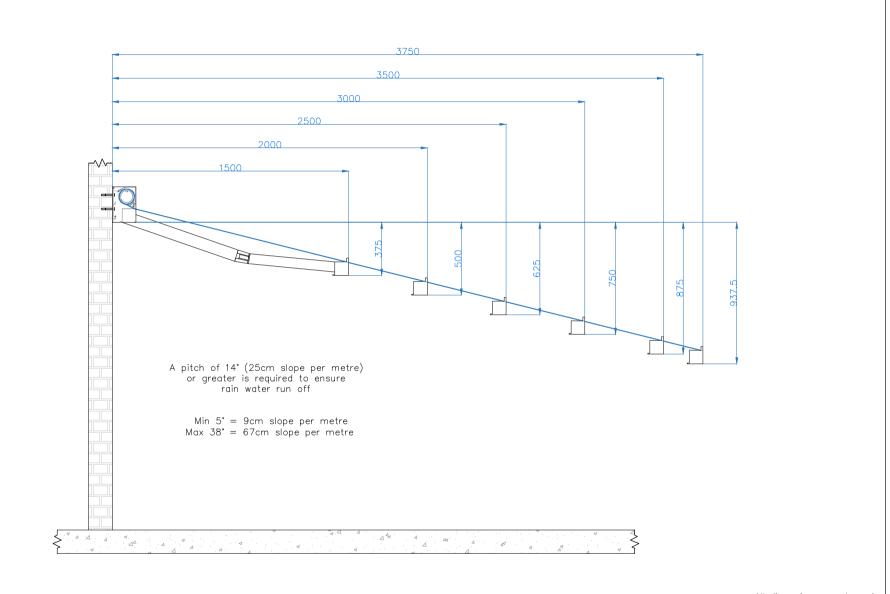

All dimensions are shown in millimetres unless otherwise stated

|  | Tel: 0344 800 1947        |                          | and improve our products. We therefore reserve the right to                                                                                                                             | Drawing Name: Cuba Drop At 14' Pitch |            |              |
|--|---------------------------|--------------------------|-----------------------------------------------------------------------------------------------------------------------------------------------------------------------------------------|--------------------------------------|------------|--------------|
|  | info@cbsolarshading.co.uk | www.cbsolarshading.co.uk | modify or change the detail/design at our discretion and<br>without prior notice. This drawing is the copyright and sole<br>property of Caribbean Blinds UK Ltd. The design/information | Duration Newtone OD /                |            | Rev: A       |
|  |                           |                          | is private and confidential. It must not be copied, exhibited                                                                                                                           | Drawing Number: CB/FAA/CUB/DAP       |            |              |
|  |                           |                          | or communicated to third parties for any purpose other than<br>that for which it was issued without the written consent of<br>Caribbean Blinds UK Ltd.                                  | Date: 26/09/2022                     | Scale: NTS | Drawn By: CB |