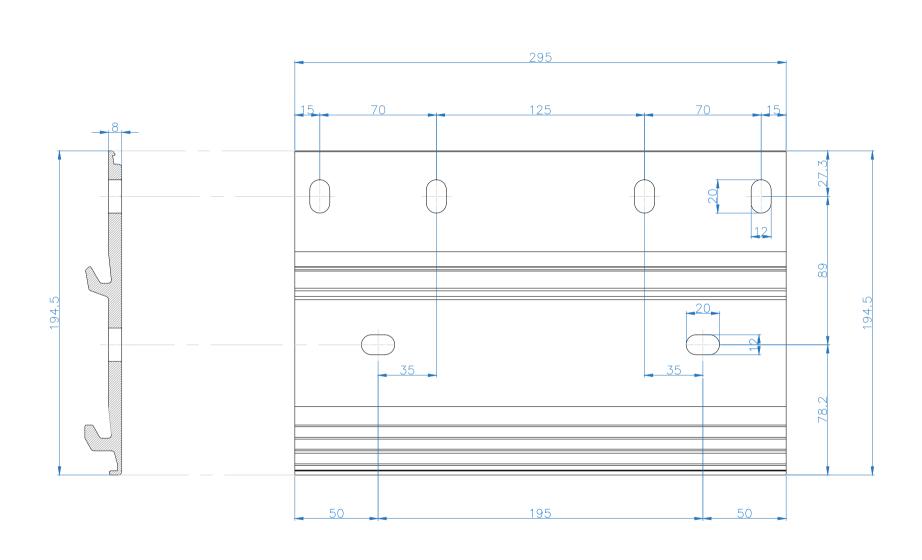

| Drawing Name: Cuba Face Fix Bracket (295mm) |            |              |
|---------------------------------------------|------------|--------------|
| Drawing Number: CB/FAA/CUB/FFB              |            | Rev:         |
| Date: 19/04/2022                            | Scale: NTS | Drawn By: CB |