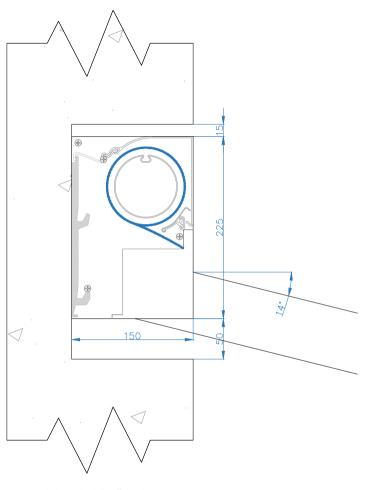

Integrated in Façade

All dimensions are shown in millimetres unless otherwise stated

Tel: 0344 800 1947

info@cbsolarshading.co.uk www.cbsolarshading.co.uk

HEAD OFFICE, FACTORY & SHOWSITE

Woodhall Business Park, Sudbury, Suffolk, CO10 1WH

| Drawing Name: Cuba Face Fix Section |            |              |
|-------------------------------------|------------|--------------|
| Drawing Number: CB/FAA/CUB/FFS      |            | Rev: A       |
| Date: 26/09/2022                    | Scale: NTS | Drawn By: CB |