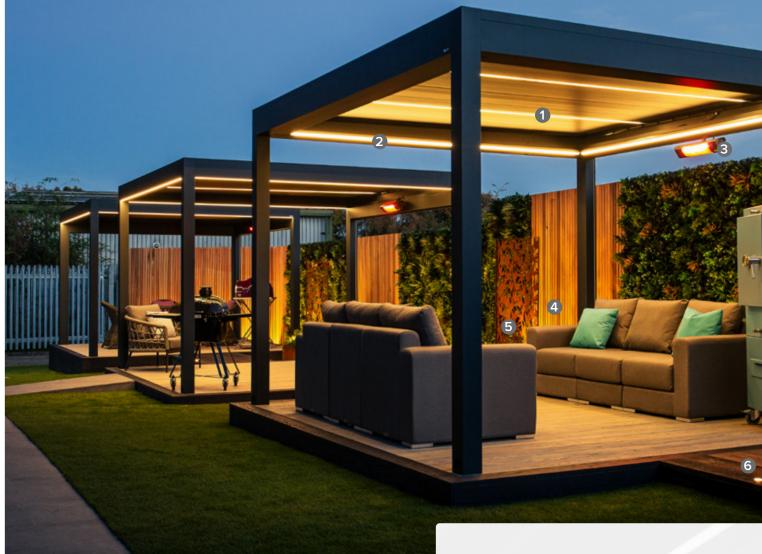

/

MADE IN BRITAIN

0344 800 1947

1

Lighting within and surrounding a pergola is not only practical, allowing the outdoor space to be used long into the evening but brings your garden to life. Providing ambience and warmth, **the right balance and intensity of lighting will create a magical oasis of calm,** giving you unforgettable evenings, night after night.

### PERGOLA LIGHTING | CARIBBEAN BLINDS

- 1 Integrated In Roof Louvers
- 2 Integrated In Cross Beams
- 3 Bahamas Ultra-Low Glare Heater

### FEATURE LIGHTING | IN-LITE

(4) LUNA - Integrated in Ground
(5) MINI SCOPE Spotlights
(6) PUCK 22 - Integrated In Decking