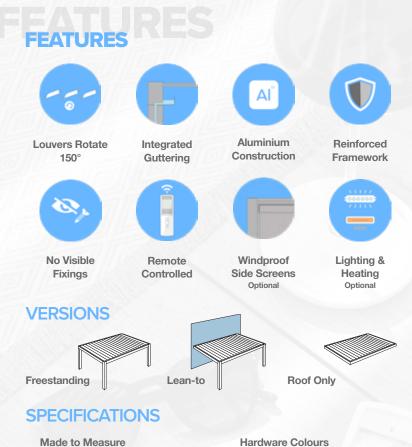

### VERSIONS

# PERGOLA CHECKLIST

**Is the pergola made to measure?** A bespoke pergola tailor made for you, will perfectly fit your application and meet your specific needs and requirements.

**Do the pergola roof louvers fully rotate?** Louvers that rotate through 150° will ensure complete control of the sun, irrespective of the time of day and position of sun in the sky.

Is the pergola framework and louvers constructed from aluminium? Extruded aluminium is both corrosion resistant and highly durable, able to stand the test of time.

Is the pergola framework reinforced? Internal steel supports that stand tall inside the uprights ensure structural rigidity for even the busiest and most demanding of environments.

Is the pergola hardware powdercoated to Qualicoat standard, seaside class? This is the highest level of powdercoating, ensuring colour appearance and longevity, even in extreme locations.

Are all pergola fixings integrated within the framework? Concealed base plates (feet) inside the uprights along with hidden bolts that hold the framework together provide an elegant finish.

Is the guttering concealed within the framework? Internal guttering is not only visually pleasing but provides an effective drainage of water from the roof through the selected uprights.

**Does the pergola feature Somfy brand electronics?** World leaders, Somfy motors and controls are ultra-reliable, use a secure radio transmission with outstanding range and app control.

**Does the pergola come with a comprehensive guarantee?** A quality pergola is an investment and should be backed with a parts & labour inclusive guarantee for complete peace of mind.

**Is the pergola Made in Britain?** A UK manufactured pergola guarantees the product has been built to and meets the highest quality and safety standards.