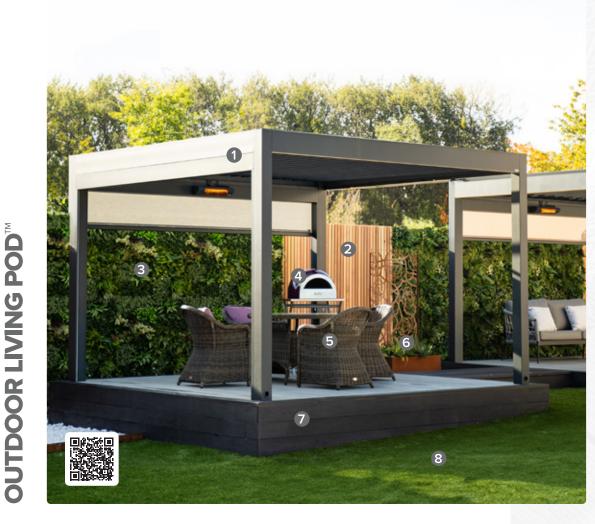

### **BRANDS ON DISPLAY**

- 1 Pergola | Caribbean Blinds Classic Lite Pod
- 3 Green Wall | Evergreen Direct Blooming Meadow
- 5 Furniture | Bridgman Mayfair Collection

MADE IN BRITAIN **Decking | Millboard** Smoked Oak & Burnt Cedar

| lardware Colou | irs        |
|----------------|------------|
| rame           | Roof       |
| Anthracite     | Anthracite |
| RAL 7016ST     | RAL 7016ST |
|                |            |

- 2 Fencing | Arbour Landscape Cedar Battens
- 4 Pizza Oven | DeliVita Berry Wood-Fired Oven
- 6 Screen With Planter | Core LP Corten Steel - Entangled Design

8 Artificial Grass | Easigrass Mayfair 50mm

0344 800 1947 🤰 info@cbsolarshading.co.uk 🚖 cbsolarshading.co.uk 🌐

Ŭ

2

Our Classic Pod is our most popular bespoke aluminium pergola, featuring a minimalist design, weatherproof louvered roof that fully rotates allowing you to take complete control of the weather and available with a range of options to create a pleasant environment on the terrace all year round.