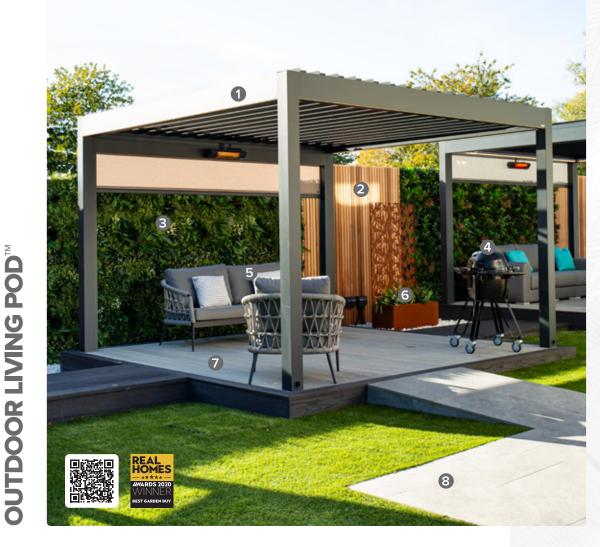

### **BRANDS ON DISPLAY**

- 1 Pergola | Caribbean Blinds Classic Lite Pod
- 3 Green Wall | Evergreen Direct Blooming Meadow
- 5 Furniture | Bridgman Mayfair Collection

MADE IN BRITAIN **Decking | Millboard** Smoked Oak & Burnt Cedar

| lardware Colou | irs        |
|----------------|------------|
| rame           | Roof       |
| Anthracite     | Anthracite |
| RAL 7016ST     | RAL 7016ST |
|                |            |

- 2 Fencing | Arbour Landscape Cedar Battens
- 4 Pizza Oven | DeliVita Berry Wood-Fired Oven
- 6 Screen With Planter | Core LP Corten Steel - Entangled Design

8 Artificial Grass | Easigrass Mayfair 50mm

0344 800 1947 🤰 info@cbsolarshading.co.uk 🚖 cbsolarshading.co.uk 🌐

Ŭ

2

Our Classic Pod is our most popular bespoke aluminium pergola, featuring a minimalist design, weatherproof louvered roof that fully rotates allowing you to take complete control of the weather and available with a range of options to create a pleasant environment on the terrace all year round.