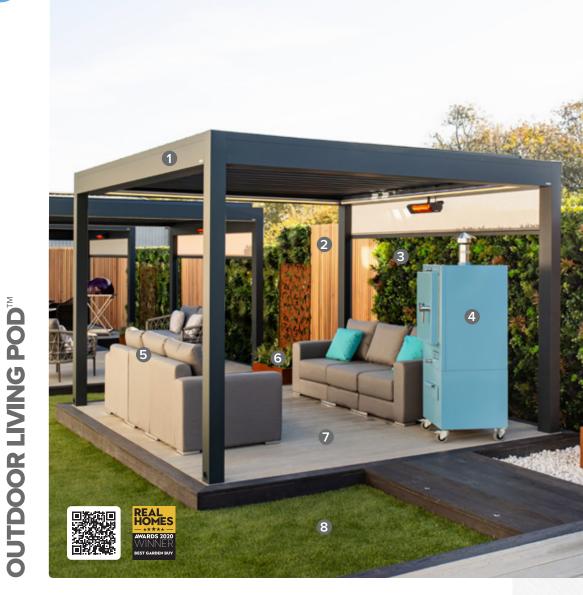

### **BRANDS ON DISPLAY**

- 1 Pergola | Caribbean Blinds Classic Lite Pod
- 3 Green Wall | Evergreen Direct Blooming Meadow
- 5 Furniture | Bridgman Mayfair Collection

MADE IN BRITAIN **Decking | Millboard** Smoked Oak & Burnt Cedar

| lardware Colou | irs        |
|----------------|------------|
| rame           | Roof       |
| Anthracite     | Anthracite |
| RAL 7016ST     | RAL 7016ST |
|                |            |

- 2 Fencing | Arbour Landscape Cedar Battens
- 4 Pizza Oven | DeliVita Berry Wood-Fired Oven
- 6 Screen With Planter | Core LP Corten Steel - Entangled Design

8 Artificial Grass | Easigrass Mayfair 50mm

0344 800 1947 🤰 info@cbsolarshading.co.uk 🚖 cbsolarshading.co.uk 🌐

Ŭ

2

Our Classic Pod is our most popular bespoke aluminium pergola, featuring a minimalist design, weatherproof louvered roof that fully rotates allowing you to take complete control of the weather and available with a range of options to create a pleasant environment on the terrace all year round.