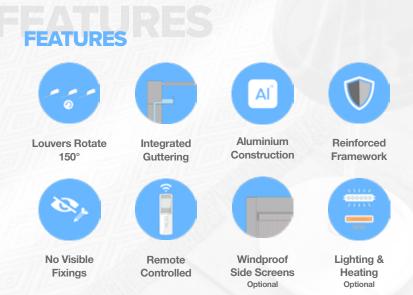

# PERGOLA CHECKLIST

**Is the pergola made to measure?** A bespoke pergola tailor made for you, will perfectly fit your application and meet your specific needs and requirements.

**Do the pergola roof louvers fully rotate?** Louvers that rotate through 150° will ensure complete control of the sun, irrespective of the time of day and position of sun in the sky.

Is the pergola framework and louvers constructed from aluminium? Extruded aluminium is both corrosion resistant and highly durable, able to stand the test of time.

Is the pergola framework reinforced? Internal steel supports that stand tall inside the uprights ensure structural rigidity for even the busiest and most demanding of environments.

Is the pergola hardware powdercoated to Qualicoat standard, seaside class? This is the highest level of powdercoating, ensuring colour appearance and longevity, even in extreme locations.

Are all pergola fixings integrated within the framework? Concealed base plates (feet) inside the uprights along with hidden bolts that hold the framework together provide an elegant finish.

Is the guttering concealed within the framework? Internal guttering is not only visually pleasing but provides an effective drainage of water from the roof through the selected uprights.

**Does the pergola feature Somfy brand electronics?** World leaders, Somfy motors and controls are ultra-reliable, use a secure radio transmission with outstanding range and app control.