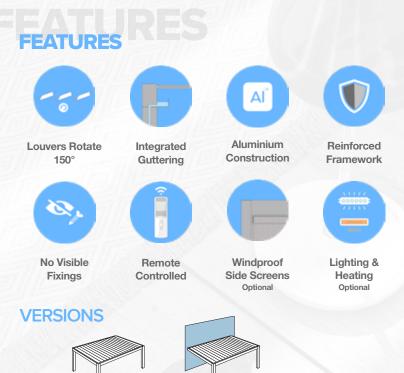

# PERGOLA CHECKLIST

**Is the pergola made to measure?** A bespoke pergola tailor made for you, will perfectly fit your application and meet your specific needs and requirements.

**Do the pergola roof louvers fully rotate?** Louvers that rotate through 150° will ensure complete control of the sun, irrespective of the time of day and position of sun in the sky.

Is the pergola framework and louvers constructed from aluminium? Extruded aluminium is both corrosion resistant and highly durable, able to stand the test of time.

Is the pergola framework reinforced? Internal steel supports that stand tall inside the uprights ensure structural rigidity for even the busiest and most demanding of environments.

Is the pergola hardware powdercoated to Qualicoat standard, seaside class? This is the highest level of powdercoating, ensuring colour appearance and longevity, even in extreme locations.

Are all pergola fixings integrated within the framework? Concealed base plates (feet) inside the uprights along with hidden bolts that hold the framework together provide an elegant finish.

Is the guttering concealed within the framework? Internal guttering is not only visually pleasing but provides an effective drainage of water from the roof through the selected uprights.

**Does the pergola feature Somfy brand electronics?** World leaders, Somfy motors and controls are ultra-reliable, use a secure radio transmission with outstanding range and app control.

### VERSIONS