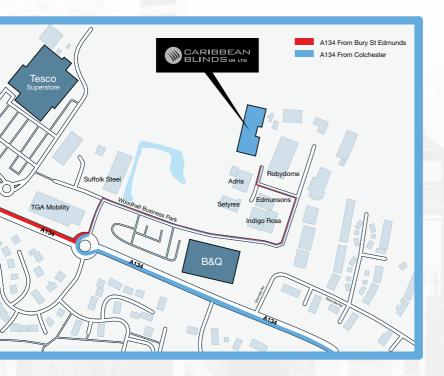

### **HOW TO FIND US**

Caribbean Blinds UK Ltd | Head Office, Factory & Showsite Woodhall Business Park, Sudbury, Suffolk CO10 1WH