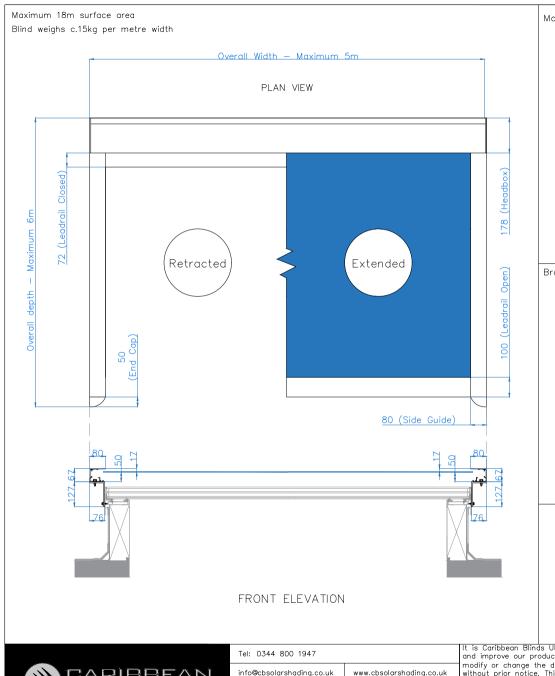

> All dimensions are shown in millimetres unless otherwise stated

HEAD OFFICE, FACTORY & SHOWSITE Woodhall Business Park, Sudbury, Suffolk, CO10 1WH It is Caribbean Blinds UK Ltd policy to continuously develop and improve our products. We therefore reserve the right to modify or change the detail/design at our discretion and without prior notice. This drawing is the copyright and sole property of Caribbean Blinds UK Ltd. The design/information is private and confidential. It must not be copied, exhibited or communicated to third parties for any purpose other than that for which it was issued without the written consent of Caribbean Blinds UK Ltd.