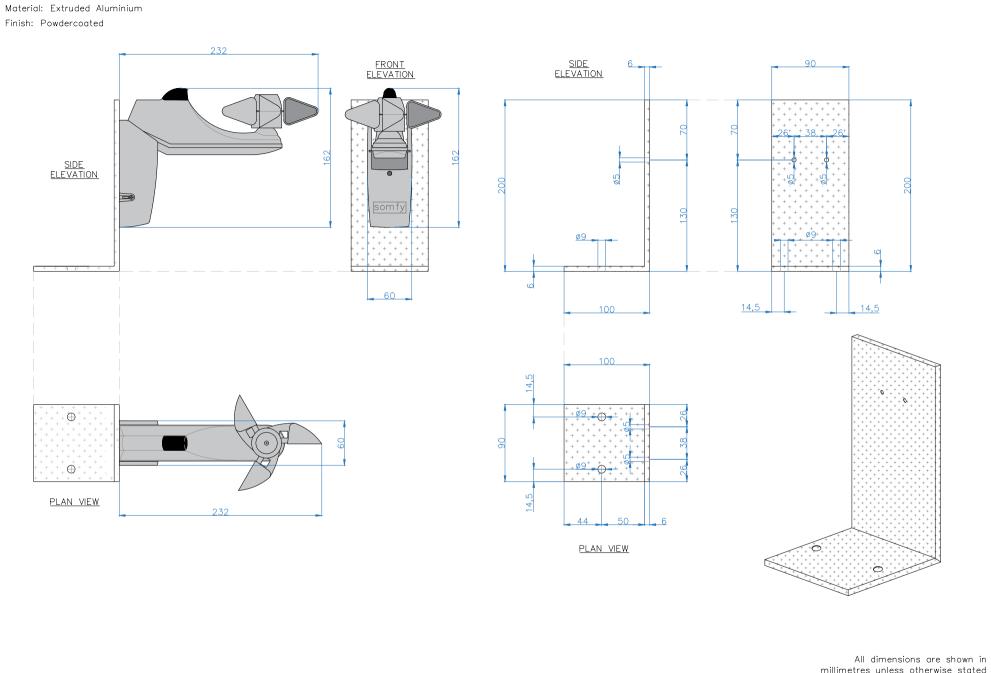

| Drawing Name: Cayman Sun & Wind Sensor — Bracket Detail |            |              |      |
|---------------------------------------------------------|------------|--------------|------|
| Drawing Number: CB/TRB/CAY/SWSBD                        |            |              | Rev: |
| Date: 15/09/2023                                        | Scale: NTS | Drawn By: CB |      |