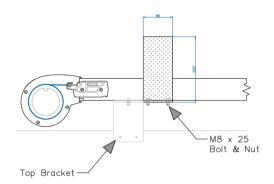

 Drawing Name: Cayman Sun & Wind Sensor — Bracket Fixing Detail

 Drawing Number: CB/TRB/CAY/SWSBFD
 Rev:

 Date: 15/09/2023
 Scale: NTS
 Drawn By: CB