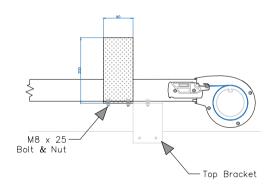

 Drawing Name: Cayman Sun & Wind Sensor — Bracket Fixing Detail

 Drawing Number: CB/TRB/CAY/SWSBFD
 Rev:

 Date: 15/09/2023
 Scale: NTS
 Drawn By: CB