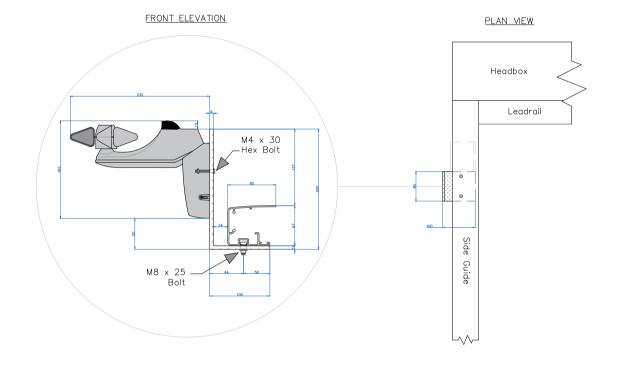

 Drawing Name: Cayman Sun & Wind Sensor — Bracket Fixing Detail

 Drawing Number: CB/TRB/CAY/SWSBFD
 Rev:

 Date: 15/09/2023
 Scale: NTS
 Drawn By: CB