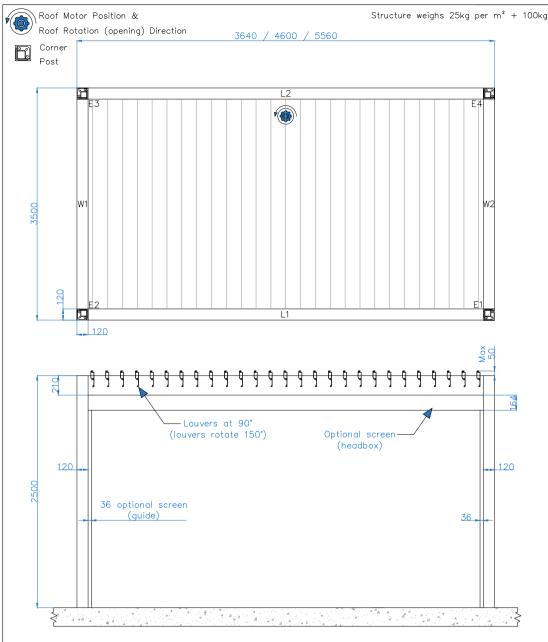

Roof Motor: 0.5 amps (each)

Screen Motor: 1.1 amps (each)

LED Lights: <0.1 amps

Pod is fitted with a 3 core (live, neutral, earth) cable exiting the nominated corner post/cross beam that needs connecting to a standard switched fuse spur/socket fitted with a 13amp fuse.

Drainage is via Ø50 downpipes in E1 & E2 posts

All dimensions are shown in millimetres unless otherwise stated

Tel: 0344 800 1947

info@cbsolarshading.co.uk www.cbsolarshading.co.uk

HEAD OFFICE, FACTORY & SHOWSITE
Woodhall Business Park, Sudbury, Suffolk, CO10 1WH