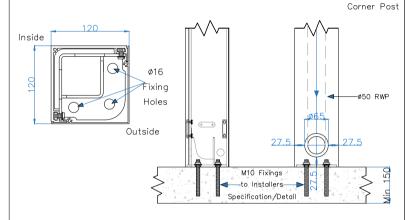

Drainage is via Ø50 downpipes in E1 & E2 posts

All dimensions are shown in millimetres unless otherwise stated

Tel: 0344 800 1947

info@cbsolarshading.co.uk www.cbsolarshading.co.uk

HEAD OFFICE, FACTORY & SHOWSITE
Woodhall Business Park, Sudbury, Suffolk, CO10 1WH