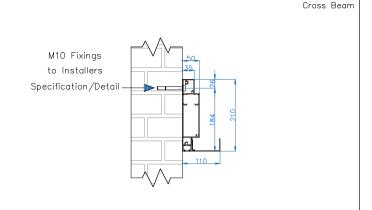

Drainage is via Ø50 downpipes in E1 & E2 posts

All dimensions are shown in millimetres unless otherwise stated

Tel: 0344 800 1947

info@cbsolarshading.co.uk www.cbsolarshading.co.uk

HEAD OFFICE, FACTORY & SHOWSITE
Woodhall Business Park, Sudbury, Suffolk, CO10 1WH