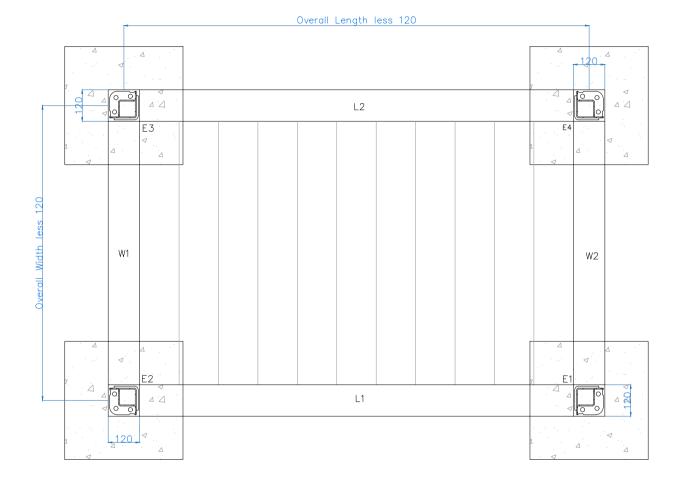

Structure weighs 100kg + 25kg per m²

All dimensions are shown in millimetres unless otherwise stated

| Tel: 0344 800 1947                                                               |                          |  |
|----------------------------------------------------------------------------------|--------------------------|--|
| info@cbsolarshading.co.uk                                                        | www.cbsolarshading.co.uk |  |
| HEAD OFFICE, FACTORY & SHOWSITE  Woodhall Business Park Sudbury Suffolk CO10 1WH |                          |  |