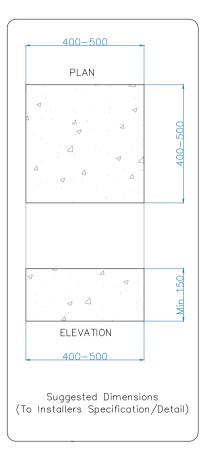

Structure weighs 100kg + 25kg per m²

All dimensions are shown in millimetres unless otherwise stated

| Tel: 0344 800 1947                                                               |                          |  |
|----------------------------------------------------------------------------------|--------------------------|--|
| info@cbsolarshading.co.uk                                                        | www.cbsolarshading.co.uk |  |
| HEAD OFFICE, FACTORY & SHOWSITE  Woodhall Business Park Sudbury Suffolk CO10 1WH |                          |  |