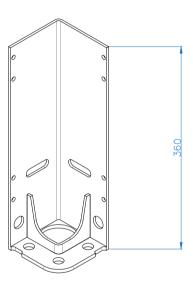

All dimensions are shown in millimetres unless otherwise stated

Drawn By: CB

It is Caribbean Blinds UK Ltd policy to continuously develop and improve our products. We therefore reserve the right to modify or change the detail/design at our discretion and without prior notice. This drawing is the copyright and sole property of Caribbean Blinds UK Ltd. The design/information is private and confidential. It must not be copied, exhibited or communicated to third parties for any purpose other than that for which it was issued without the written consent of Caribbean Blinds UK Ltd.

Drawing Name: Classic Lite Pod Corner Post Base Plate

Drawing Number: CN/OLP/CLA-L/CPBP

Scale: NTS

Date: 17/11/2023