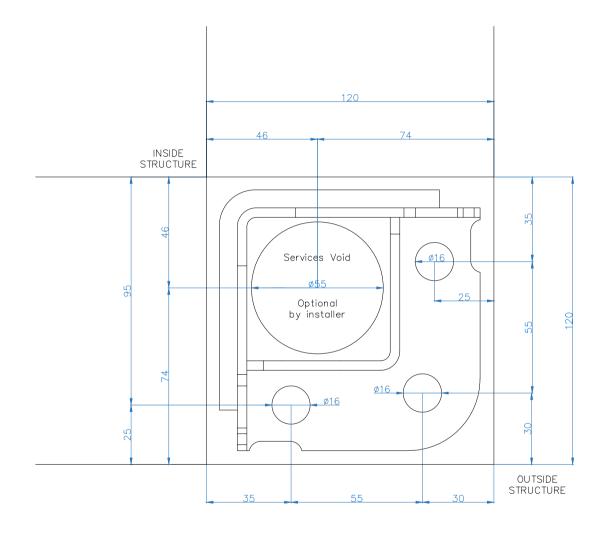

All dimensions are shown in millimetres unless otherwise stated

Drawn By: CB

It is Caribbean Blinds UK Ltd policy to continuously develop and improve our products. We therefore reserve the right to modify or change the detail/design at our discretion and without prior notice. This drawing is the copyright and sole property of Caribbean Blinds UK Ltd. The design/information is private and confidential. It must not be copied, exhibited or communicated to third parties for any purpose other than that for which it was issued without the written consent of Caribbean Blinds UK Ltd.

Drawing Name: Classic Lite Pod Corner Post Base Plate

Drawing Number: CN/OLP/CLA-L/CPBP

Scale: NTS

Date: 17/11/2023