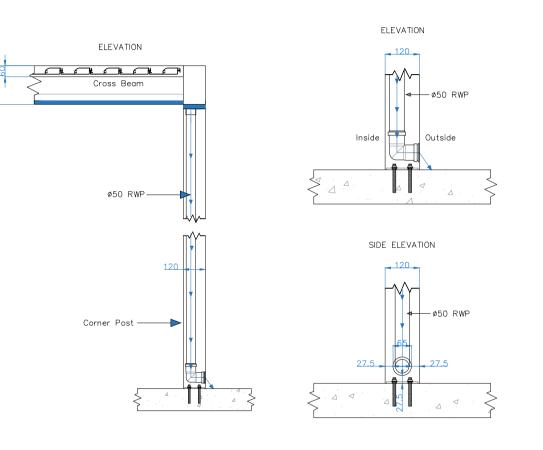

All dimensions are shown in millimetres unless otherwise stated

| Tel: 0344 800 1947        |                          | It is Caribbean Blinds UK Ltd policy to continuously develop<br>and improve our products. We therefore reserve the right to<br>modify or change the detail/desian at our discretion and | Drawing Name: Classic Lite Pod Corner Post Drainage Detail |            |              |
|---------------------------|--------------------------|-----------------------------------------------------------------------------------------------------------------------------------------------------------------------------------------|------------------------------------------------------------|------------|--------------|
|                           |                          |                                                                                                                                                                                         |                                                            |            |              |
| info@cbsolarshading.co.uk | www.cbsolarshading.co.uk | without prior notice. This drawing is the copyright and sole                                                                                                                            |                                                            |            |              |
|                           |                          | property of Caribbean Blinds UK Ltd. The design/information                                                                                                                             | Drawing Number: CB/OLP/CLA-L/CPDD                          |            |              |
|                           |                          | is private and confidential. It must not be copied, exhibited                                                                                                                           | Drawing Namber. CD/OLI/CLA-L/CLDD                          |            |              |
|                           |                          |                                                                                                                                                                                         |                                                            |            |              |
|                           |                          | or communicated to third parties for any purpose other than                                                                                                                             |                                                            |            |              |
|                           |                          | that for which it was issued without the written consent of                                                                                                                             | Date: 17/11/2023                                           | Scale: NTS | Drawn By: CB |
|                           |                          | Caribbean Blinds UK Ltd.                                                                                                                                                                | 20101, 11/2020                                             |            | .,           |
|                           |                          |                                                                                                                                                                                         |                                                            |            |              |