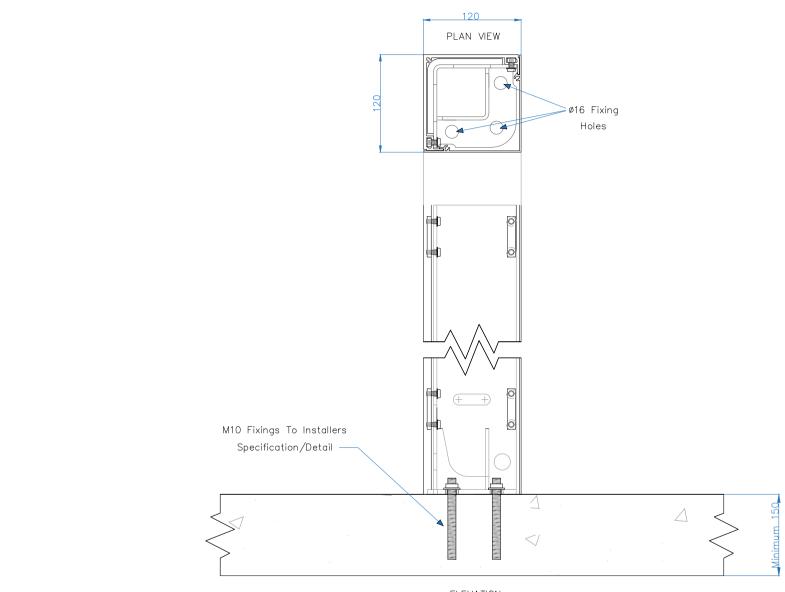

ELEVATION

All dimensions are shown in millimetres unless otherwise stated

Woodhall Business Park, Sudbury, Suffolk, CO10 1WH

It is Caribbean Blinds UK Ltd policy to continuously develop and improve our products. We therefore reserve the right to modify or change the detail/design at our discretion and without prior notice. This drawing is the copyright and sole property of Caribbean Blinds UK Ltd. The design/information is private and confidential. It must not be copied, exhibited or communicated to third parties for any purpose other than that for which it was issued without the written consent of Caribbean Blinds UK Ltd.

Drawing Name: Classic Lite Pod Corner Post Mounting Detail

Drawing Number: CB/OLP/CLA-L/CPMD