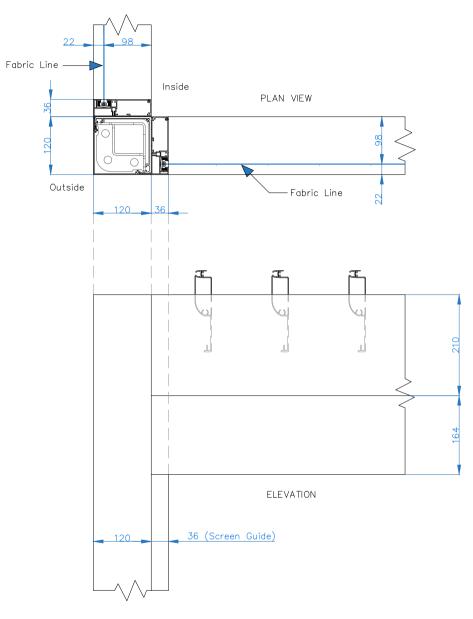

Drawing Name: Classic Lite Pod

— Corner Post Screen Arrangement

Drawing Number: CB/OLP/CLA-L/CPSA

Scale: NTS

Date: 17/11/2023