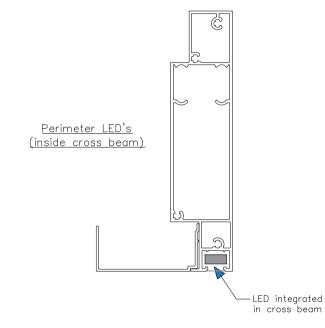

## Integrated LED light strips

- 5 WATT/m
- 24 V-DC
- 3500 K
- 330 l/m

All dimensions are shown in millimetres unless otherwise stated

Woodhall Business Park, Sudbury, Suffolk, CO10 1WH

It is Caribbean Blinds UK Ltd policy to continuously develop and improve our products. We therefore reserve the right to modify or change the detail/design at our discretion and without prior notice. This drawing is the copyright and sole property of Caribbean Blinds UK Ltd. The design/information is private and confidential. It must not be copied, exhibited or communicated to third parties for any purpose other than that for which it was issued without the written consent of Caribbean Blinds UK Ltd.

Drawing Name: Classic Lite Pod Lighting Option

Drawing Number: CB/OLP/CLA-L/LO