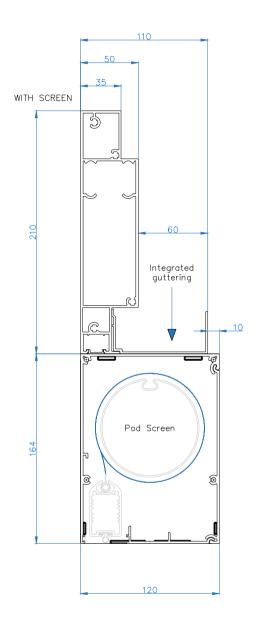

Drawing Name: Classic Lite Pod Main Cross Beam Section

Drawing Number: CB/OLP/CLA-L/MCBS

Date: 17/11/2023 | Scale: NTS | Drawn By: CB