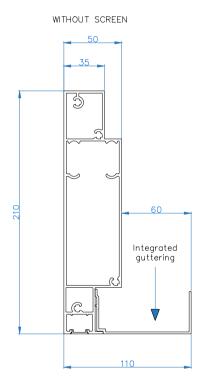

Drawing Name: Classic Lite Pod Main Cross Beam Section

Drawing Number: CB/OLP/CLA-L/MCBS

Date: 17/11/2023 | Scale: NTS | Drawn By: CB