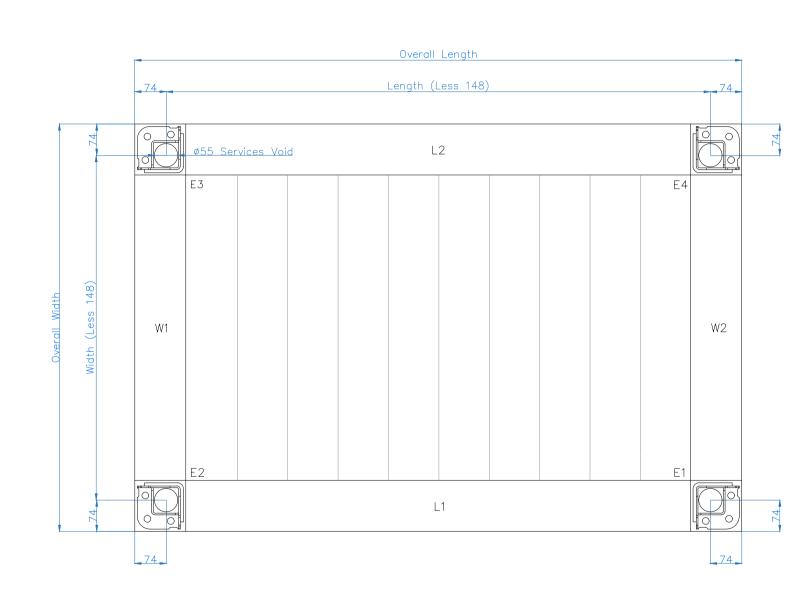

Drawing Name: Classic Lite Pod Optional Services Void Setting Out

Drawing Number: CB/OLP/CLA-L/OSVSO

Date: 17/11/2023 Scale: NTS

Drawn By: CB