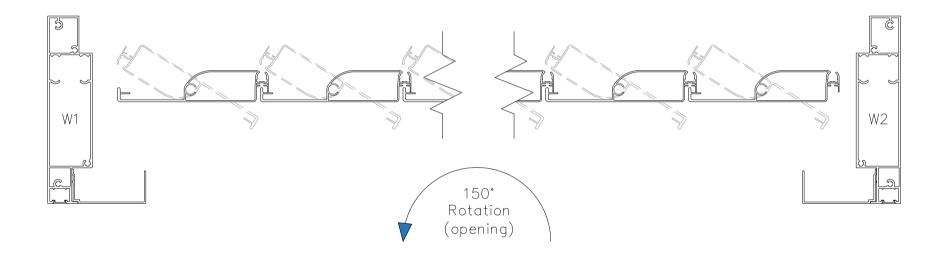

Drawing Name: Classic Lite Pod Roof Louver Rotation

Drawing Number: CB/OLP/CLA-L/RLR