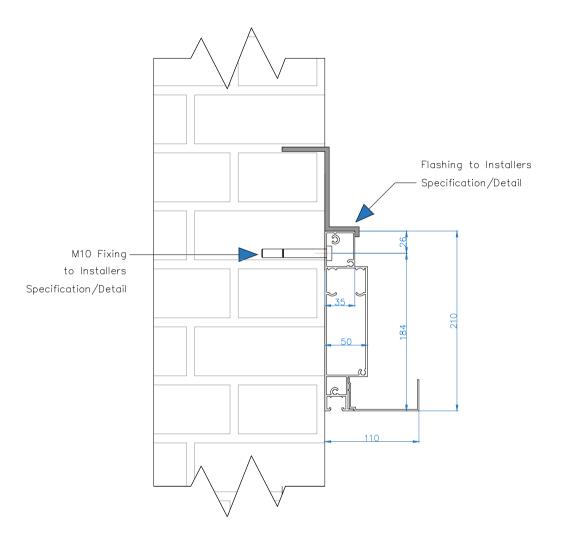

Drawing Name: Classic Lite Pod Wall Mounting Detail
- Cross Beam

Drawing Number: CB/OLP/CLA-L/WMD-CB

Date: 17/11/2023 Scale: NTS Drawn By: CB