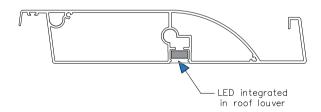

## <u>Integrated LED light strips</u>

- 5 WATT/m • 24 V-DC
- 3500 K
- 330 l/m

## Roof Louver LED's

All dimensions are shown in millimetres unless otherwise stated

Tel: 0344 800 1947

info@cbsolarshading.co.uk www.cbsolarshading.co.uk modify without propert is priva or com Woodhall Business Park, Sudbury, Suffolk, C010 1WH