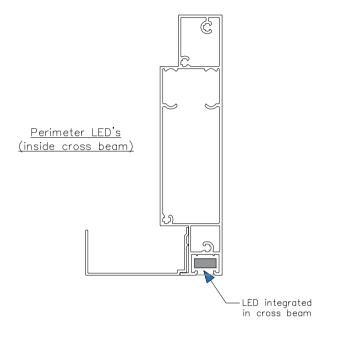

## <u>Integrated LED light strips</u>

- 5 WATT/m • 24 V-DC
- 3500 K
- 330 l/m

## Roof Louver LED's



All dimensions are shown in millimetres unless otherwise stated



Tel: 0344 800 1947

info@cbsolarshading.co.uk www.cbsolarshading.co.uk modify without propert is priva or com Woodhall Business Park, Sudbury, Suffolk, C010 1WH

It is Caribbean Blinds UK Ltd policy to continuously develop and improve our products. We therefore reserve the right to modify or change the detail/design at our discretion and without prior notice. This drawing is the copyright and sole property of Caribbean Blinds UK Ltd. The design/information is private and confidential. It must not be copied, exhibited or communicated to third parties for any purpose other than that for which it was issued without the w