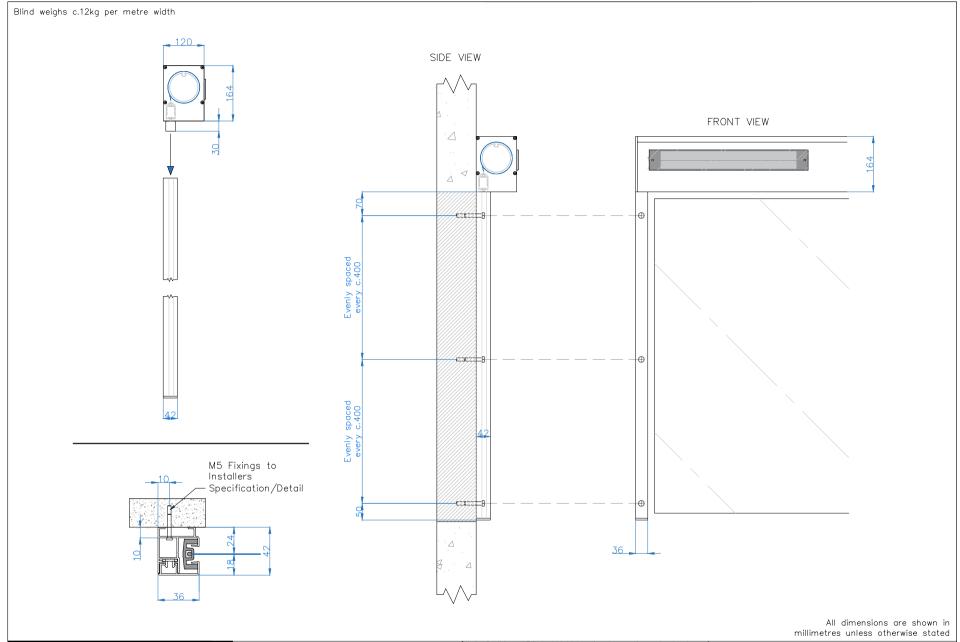

Drawing Name: Dominica Solar Mounting Detail
- Slim Side Guide - Face Fix

Drawing Number: CB/ERB/DOM-S/MD-SSGFF Rev:

Date: 09/01/2024 Scale: NTS Drawn By: CB