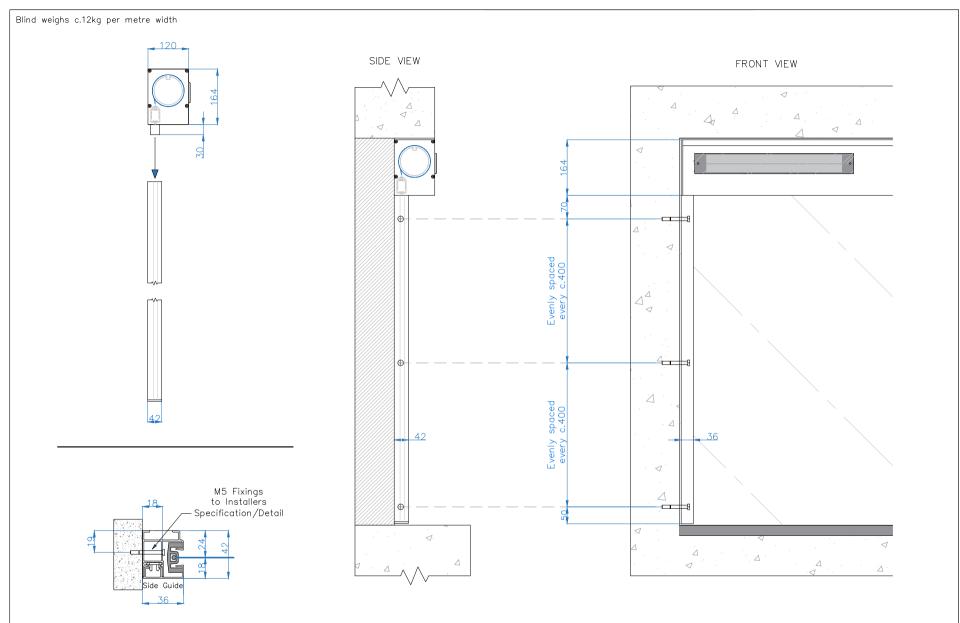

| Drawing Name: Dominica Solar Mounting Detail<br>— Slim Side Guide — Side Fix |            |              |
|------------------------------------------------------------------------------|------------|--------------|
| Drawing Number: CB/ERB/DOM-S/MD-SSGSF                                        |            | Rev:         |
| Date: 09/01/2024                                                             | Scale: NTS | Drawn By: CB |