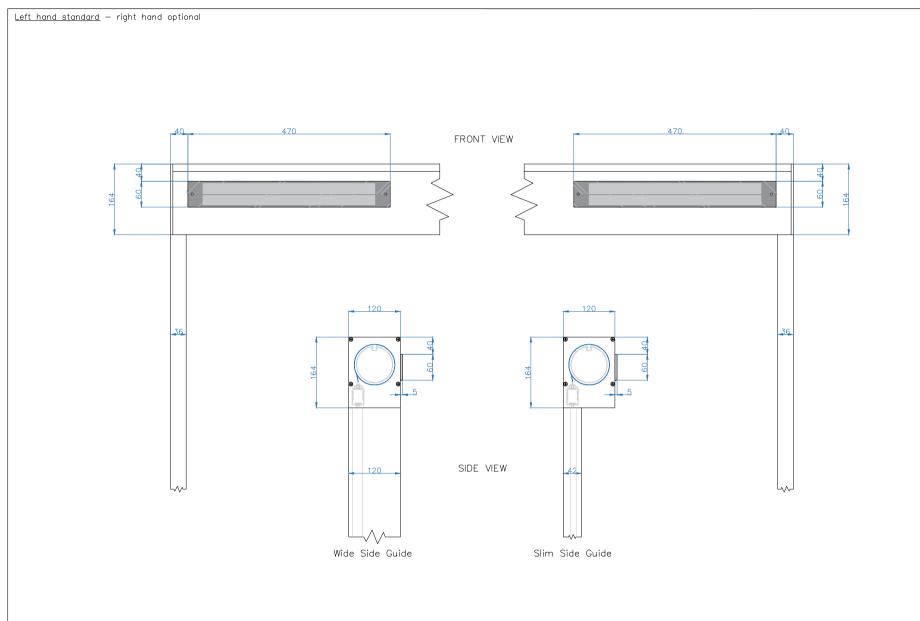

|   | Drawing Name: Dominica Solar<br>— Solar Panel Position & Arrangement |            |              |
|---|----------------------------------------------------------------------|------------|--------------|
|   | Drawing Number: CB/E                                                 | Rev:       |              |
| n | Date: 01/12/2023                                                     | Scale: NTS | Drawn By: CB |