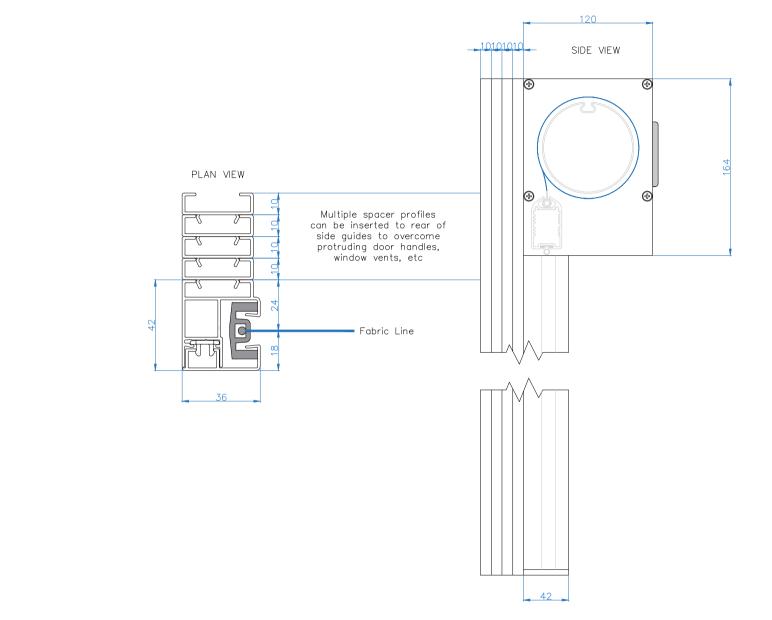

| 0  | Drawing Name: Dominica Solar — Spacer Profiles<br>— Slim Side Guide |            |              |
|----|---------------------------------------------------------------------|------------|--------------|
| 1  | Drawing Number: CB/ERB/DOM-S/SP-SSG                                 |            | Rev:         |
| an | Date: 09/01/2024                                                    | Scale: NTS | Drawn By: CB |