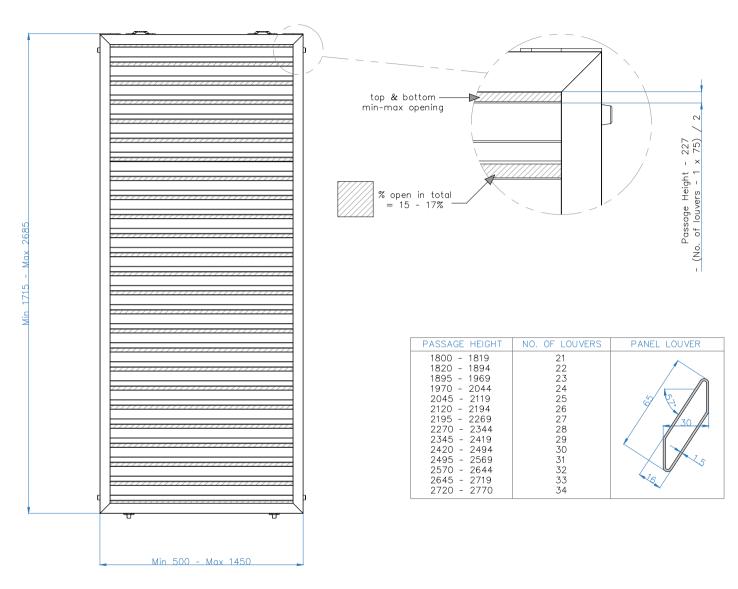

| )  | Drawing Name: Sliding Panels — Louver Ar | rangement & Qty |
|----|------------------------------------------|-----------------|
|    | Drawing Number: CB/OLP/SLP/LAQ           | Rev:            |
| ın |                                          |                 |