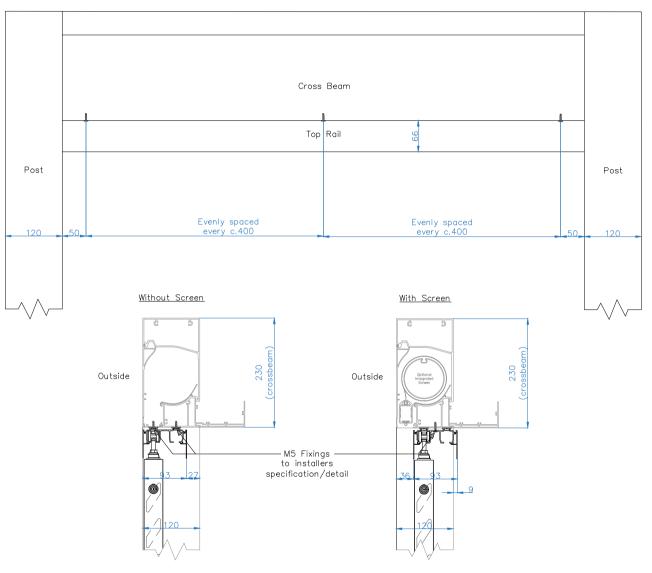

|   | Drawing Name: Sliding Panels Mounting Detail Top Rail |            |              |
|---|-------------------------------------------------------|------------|--------------|
|   | Drawing Number: CB/OLP/SP-MDTR                        |            | Rev:         |
| ١ | Date: 23/01/2024                                      | Scale: NTS | Drawn By: CB |