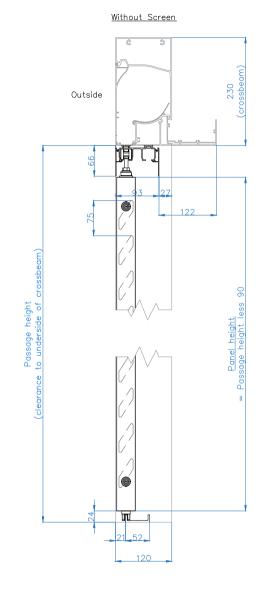

| Drawing Name: Sliding Panels Positioning & Clearances<br>— Deluxe Pod |            |              |
|-----------------------------------------------------------------------|------------|--------------|
| Drawing Number: CB/OLP/SPPC-DEL Rev:                                  |            |              |
| Date: 23/01/2024                                                      | Scale: NTS | Drawn By: CB |