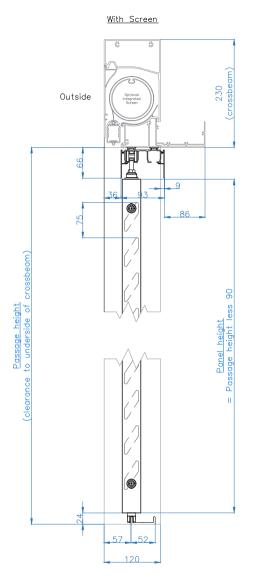

| Drawing Name: Sliding Panels Positioning & Clearances<br>— Deluxe Pod |            |              |
|-----------------------------------------------------------------------|------------|--------------|
| Drawing Number: CB/OLP/SPPC-DEL Rev:                                  |            |              |
| Date: 23/01/2024                                                      | Scale: NTS | Drawn By: CB |